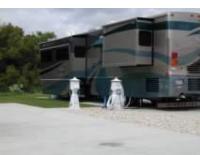

#### Port Electrification

Up to 10MW / 11.6 kV power supply systems

Marina & RV Electrification Provides utilities to 250,000+ boat slips, RV

Supports vehicles from single-phase 20A to three-phase 600A / 480V