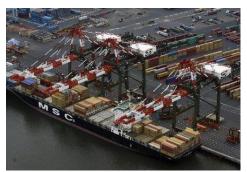

#### Port Electrification

Up to 10MW / 11.6 kV power supply systems

Marina & RV Electrification Provides utilities to 250,000+ boat slips, RV

Supports vehicles from single-phase 20A to three-phase 600A / 480V